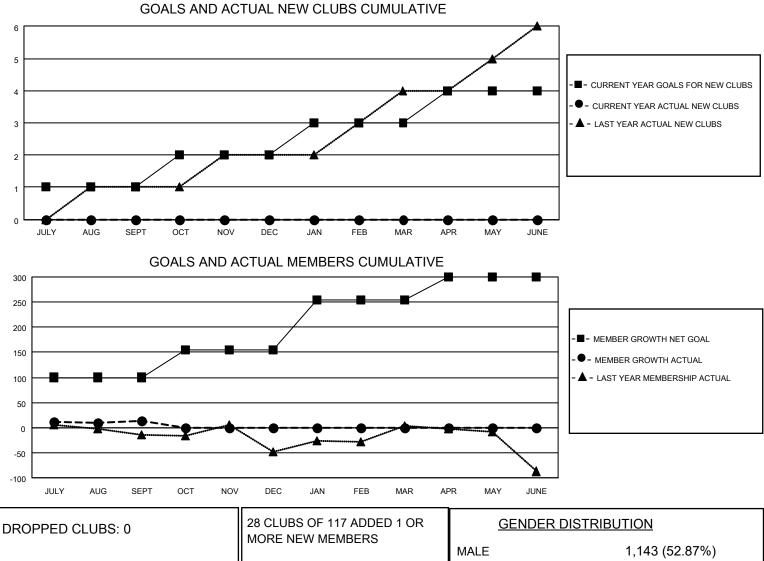

## LOCATION LEBANON

District 351

Results as of: 9/30/2022

| Clubs                 |               |           |               | Members               |                        |                         |                                                    |
|-----------------------|---------------|-----------|---------------|-----------------------|------------------------|-------------------------|----------------------------------------------------|
| RESULTS FOR 2022-2023 |               |           |               | RESULTS FOR 2022-2023 |                        |                         |                                                    |
| QUARTER               | NEW CLUB GOAL | NEW CLUBS | DROPPED CLUBS | QUARTER MEM           | BER GROWTH NET<br>GOAL | MEMBER GROWTH<br>ACTUAL | DROPPED<br>MEMBERS ACTUAL<br>(including transfers) |
| JULY/AUG/SEPT         | 1             | 0         | 0             | JULY/AUG/SEPT         | 100                    | 120                     | 93                                                 |
| OCT/NOV/DEC           | 1             | 0         | 0             | OCT/NOV/DEC           | 55                     | 0                       | 0                                                  |
| JAN/FEB/MAR           | 1             | 0         | 0             | JAN/FEB/MAR           | 100                    | 0                       | 0                                                  |
| APR/MAY/JUNE          | 1             | 0         | 0             | APR/MAY/JUNE          | 45                     | 0                       | 0                                                  |

| DROPPED CLOBS: 0        |         |                                              |                                    | 1,143 (52.87%)<br>1,019 (47.13%) |  |
|-------------------------|---------|----------------------------------------------|------------------------------------|----------------------------------|--|
| DROPPED MEMBERS         |         |                                              | NON BINARY<br>PREFER NOT TO ANSWER | 0 (0.00%)                        |  |
| DECEASED                | 2       |                                              |                                    |                                  |  |
| CLUB CANCELLED<br>OTHER | 0<br>91 | CLICK HERE FOR CUMULATIVE<br>MEMBERSHIP DATA | TOTAL FAMILY UNIT MEMBERS          | s 988                            |  |
| TOTAL                   | 93      |                                              | FAMILY MEMBERS PAYING HA           | LF DUES 641                      |  |
|                         |         |                                              |                                    |                                  |  |